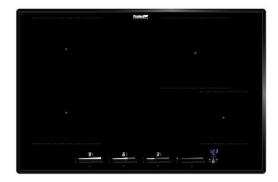

#### **DETAILS**

| Coloring               | Black                                                      |
|------------------------|------------------------------------------------------------|
| Edge/Installation Type | Bevelled Edge - for flush-mount or over-mount installation |
| Material               | Ceramic glass                                              |
| Dimensions             | 770x510 mm                                                 |
| Heating element        | Four zones                                                 |
| Built-in hole          | View technical data sheet                                  |
| Width                  | 77 cm                                                      |
| Total power            | 2.800, 3.500, 4.500, 6.000, 7.400 W**                      |

| Left                       | 210x190 mm - 2.100 (3.000)* W                                                                                                                                                                                                                 |
|----------------------------|-----------------------------------------------------------------------------------------------------------------------------------------------------------------------------------------------------------------------------------------------|
| Up-left                    | 210x190 mm - 2.100 (3.000)* W                                                                                                                                                                                                                 |
| Right                      | ø145 mm - 1.400 (1.850)*W                                                                                                                                                                                                                     |
| Up-right                   | ø200 mm - 2.300 (3.000)*W                                                                                                                                                                                                                     |
| Power settings             | 9 power settings per zone + Powerboost                                                                                                                                                                                                        |
| Safety                     | Safety equipment                                                                                                                                                                                                                              |
| Туре                       | Induction Hob                                                                                                                                                                                                                                 |
| Type of commands           | Touch Control                                                                                                                                                                                                                                 |
| Notes:                     | **With the function PowerControl, maximum power can be set on the user to the listed values<br>*PowerBoost                                                                                                                                    |
| FEATURES                   |                                                                                                                                                                                                                                               |
| Powerboost                 | Booster function provides increased power to the selected plate. In particular, when the Booster is activated, the plate works for ten minutes at a very high power that allows to heat quickly large quantities of water.                    |
| Pot detector               | All induction cooker hobs detect the pot resting on them, but they also calculate the area they cover. This system allows the energy to be used even more efficiently. Moreover, the plates switch off automatically when the pot is removed. |
| End-of-cooking programming | All operations are programmed by means of the touch-control on the glass itself. Each cooking plate is capable of independent programming, and thus the possibility to set different cooking times.                                           |