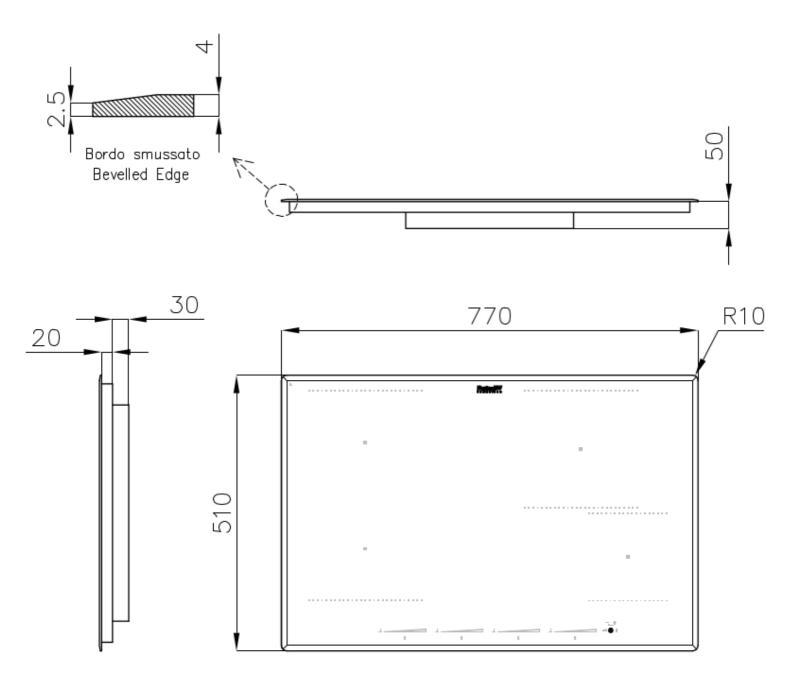

#### **DETAILS**

| Coloring               | Black                                                      |
|------------------------|------------------------------------------------------------|
| Edge/Installation Type | Bevelled Edge - for flush-mount or over-mount installation |
| Material               | Ceramic glass                                              |
| Dimensions             | 770x510 mm                                                 |
| Heating element        | Four zones                                                 |
| Built-in hole          | View technical data sheet                                  |
| Width                  | 77 cm                                                      |
| Total power            | 2.800, 3.500, 4.500, 6.000, 7.400 W**                      |

### **TECHNICAL DATA**