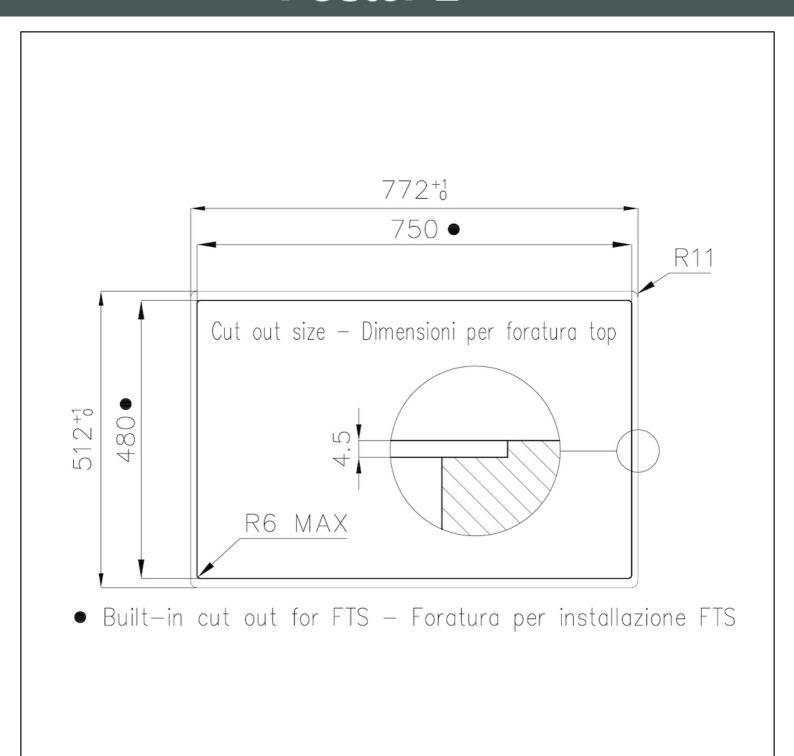

#### **DETAILS**

| Coloring               | Black                                                      |
|------------------------|------------------------------------------------------------|
| Edge/Installation Type | Bevelled Edge - for flush-mount or over-mount installation |
| Material               | Ceramic glass                                              |
| Dimensions             | 770x510 mm                                                 |
| Heating element        | Four zones                                                 |
| Built-in hole          | View technical data sheet                                  |
| Width                  | 77 cm                                                      |
| Total power            | 2.800, 3.500, 4.500, 6.000, 7.400 W**                      |

### **TECHNICAL DATA**